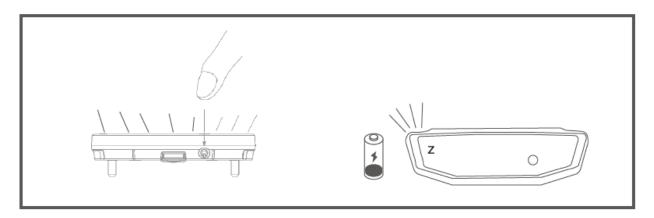

## SPECIFICATIONS / SPECIFIKATIONER / SPESIFIKASJONER / TEKNISET TIEDOT

Battery / Batteri: / Akku: CR2032 3V

Voltage / Spænding/ Spenning / Spänning / Jännite: 3V

Replace battery. Remove cover by pressing on release button on the bottom of the rear light. Need to use some force.

Insert battery.

Attach light again on the top and press in at the bottom until you hear a clicking sound.

**WARNING:** Keep batteries out of reach of toddlers and small children because of the risk of ingestion, which may result in potentially fatal internal damage, or choking.