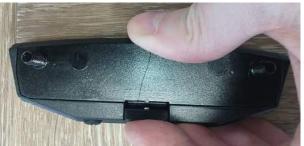

## SPECIFICATIONS / SPECIFIKATIONER / SPESIFIKASJONER / TEKNISET TIEDOT

Battery / Batteri: / Akku: CR2032 3V

Voltage / Spænding/ Spenning / Spänning / Jännite: 3V

Replace battery. Remove cover by pressing on release button on the bottom of the rear light. Need to use some force.