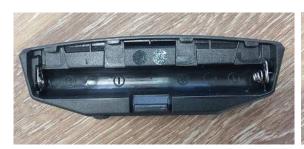

Insert battery.

Attach light again on the top and press in at the bottom until you hear a clicking sound.

**WARNING:** Keep batteries out of reach of toddlers and small children because of the risk of ingestion, which may result in potentially fatal internal damage, or choking.